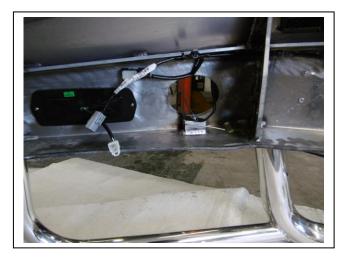

# MAZDA CX5 5/2017on BIG TUBE™ FOG LIGHT PROTECTION BAR VEHICLE FRONTAL PROTECTION SYSTEM (VFPS) FOR AIR BAG & ADR COMPLIANT VEHICLES

Check installation hardware before commencing.

- 1. Lift bonnet
- 2. Remove centre trim from top of bumper by removing two black push-pull clips. Remove four Phillips head screws and four black push-pull clips from top of bumper.
- 3. From front of wheel arch (per side) remove three black push-pull clips, and ten phillips head screws, two black push-pull clips from under side of bumper. Pull centre of under body guard down and remove two black push-pull clips from bumper. Remove one 10 mm head bolt from rear wing (per side). Carefully pull out on rear wing to unclip bumper from guard, pull bumper forward to unclip from headlight. **See figure 1.** Disconnect wiring from fog lights, disconnect bumper parking sensors and unplug headlight washer line. Remove bumper.
- 4. Remove foam pad from bumper support.
- 5. Remove lower centre ducting by releasing (6) six 10mm head bolts.
- 6. On driver side disconnect wiring harness from intercooler and remove from chassis rail.
- 7. Remove two 14mm head bolts on outside of chassis rail at bumper support join. Using a 18mm drill or die grinder, enlarge outside only of front and rear holes in crash can (per side) to fit chassis spacers. See figure 2. Blow filings clear and treat all exposed metal with a rust inhibitor.
- 8. Install ECB tow hooks (supplied) onto crash can using original 14mm head bolts and M10 washers into chassis rail and tube spacers into bumper support. Two M8 x 120 bolts can be installed to hold chassis spacers in place whilst drilling mount in next step. **See figure 3.** Fit **Nuts to rear of bolts as locking nuts.**
- 9. Drill rear chassis mount to 10mm, using ECB tow hook as a guide. **See figure 4. Blow filings clear and treat all exposed metal with a rust inhibitor.** Install M10 x 40 bolts, flat washers, spring washers and nuts (supplied) into drilled holes.
- 10. Fit ECB steel mounting brackets (supplied) onto front of bumper support using inner ECB steel mounting brackets, M10 x 100 x 1.5 bolts, flat washers and nyloc nuts (supplied) to outer rear ECB steel mounting brackets, M10 x 100 x 1.5 bolts, flat washers and nyloc nuts (supplied) and two M8 x 120mm bolts, flat washers and nyloc nuts (supplied) through ECB tow hooks. Centralise ECB steel mounting brackets to front of vehicle and measure inside of alloy protection bar to set ECB steel mounting bracket in correct position. **Align and tighten bolts. See figure 5.**
- 11. Mark and cut foam pad to fit around mounts on bumper reinforcement. **See figure 6.** (Secure with zip-tie if required).
- 12. Mark and cut air deflector to fit around top of mounts. See figure 7. Refit to vehicle.
- 13. Mark and cut lower centre air deflector to fit over steel mounts. See figure 8.

Tel: 07 3897 5700 Fax: 07 3283 1168

ecb@ecb.com.au www.ecb.com.au

29 Snook St Clontarf QLD 4019 Australia Po Box 122 Margate QLD 4019 Australia

- 14. Remove parking sensors and housing from the bumper and relocate into the rear of the Protection bar channel. **See figure 9.** If vehicle is not fitted with parking sensors, install blanking plus into holes in channel.
- 15. Remove the fog lights from the bumper and discard.
- 16. Find template in this instruction. As printers can vary, check scaling to ensure correct. Using sharp scissors, carefully cut out template. Tape bumper with masking tape to avoid damage to bumper. Mark the bumper and check measure to alloy protection bar and steel mounts. Drill corners and cut bumper with a jigsaw or similar to fit over the steel mounts. See figure 10.
- 17. Relocate the sensor wiring and reconnect the intercooler plug.
- 18. Refit bumper onto vehicle in the reverse steps of step 2 and 3.
- 19. Fit protection bar onto vehicle using three M12 x 40 x 1.75 bolts, flat washers, spring washers and nuts (per side) (supplied). Align protection bar with vehicle and tighten bolts. **See figures 11 and 12.**
- 20. Warning. Test parking sensors for correct operation. Should parking sensors not work correctly, adjustment to protection bar will be required.