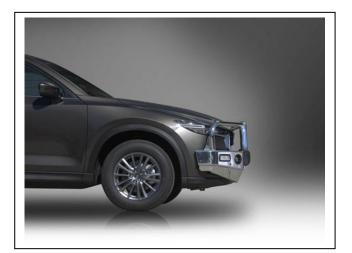

# MAZDA CX5 5/2017on BIG TUBE™ FOG LIGHT PROTECTION BAR VEHICLE FRONTAL PROTECTION SYSTEM (VFPS) FOR AIR BAG & ADR COMPLIANT VEHICLES

Check installation hardware before commencing.

- 1. Lift bonnet
- 2. Remove centre trim from top of bumper by removing two black push-pull clips. Remove four Phillips head screws and four black push-pull clips from top of bumper.
- 3. From front of wheel arch (per side) remove three black push-pull clips, and ten phillips head screws, two black push-pull clips from under side of bumper. Pull centre of under body guard down and remove two black push-pull clips from bumper. Remove one 10 mm head bolt from rear wing (per side). Carefully pull out on rear wing to unclip bumper from guard, pull bumper forward to unclip from headlight. **See figure 1.** Disconnect wiring from fog lights, disconnect bumper parking sensors and unplug headlight washer line. Remove bumper.
- 4. Remove foam pad from bumper support.
- 5. Remove lower centre ducting by releasing (6) six 10mm head bolts.
- 6. On driver side disconnect wiring harness from intercooler and remove from chassis rail.
- 7. Remove two 14mm head bolts on outside of chassis rail at bumper support join. Using a 18mm drill or die grinder, enlarge outside only of front and rear holes in crash can (per side) to fit chassis spacers. See figure 2. Blow filings clear and treat all exposed metal with a rust inhibitor.
- 8. Install ECB tow hooks (supplied) onto crash can using original 14mm head bolts and M10 washers into chassis rail and tube spacers into bumper support. Two M8 x 120 bolts can be installed to hold chassis spacers in place whilst drilling mount in next step. **See figure 3.** Fit **Nuts to rear of bolts as locking nuts.**
- 9. Drill rear chassis mount to 10mm, using ECB tow hook as a guide. **See figure 4. Blow filings clear and treat all exposed metal with a rust inhibitor.** Install M10 x 40 bolts, flat washers, spring washers and nuts (supplied) into drilled holes.
- 10. Fit ECB steel mounting brackets (supplied) onto front of bumper support using inner ECB steel mounting brackets, M10 x 100 x 1.5 bolts, flat washers and nyloc nuts (supplied) to outer rear ECB steel mounting brackets, M10 x 100 x 1.5 bolts, flat washers and nyloc nuts (supplied) and two M8 x 120mm bolts, flat washers and nyloc nuts (supplied) through ECB tow hooks. Centralise ECB steel mounting brackets to front of vehicle and measure inside of alloy protection bar to set ECB steel mounting bracket in correct position. **Align and tighten bolts. See figure 5.**
- 11. Mark and cut foam pad to fit around mounts on bumper reinforcement. **See figure 6.** (Secure with zip-tie if required).
- 12. Mark and cut air deflector to fit around top of mounts. See figure 7. Refit to vehicle.
- 13. Mark and cut lower centre air deflector to fit over steel mounts. See figure 8.