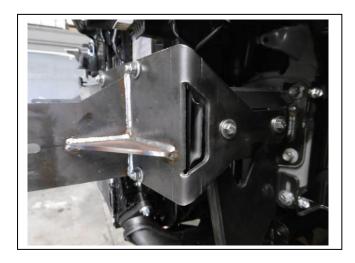

# MAZDA CX5 5/2017on BIG TUBE™ FOG LIGHT PROTECTION BAR VEHICLE FRONTAL PROTECTION SYSTEM (VFPS) FOR AIR BAG & ADR COMPLIANT VEHICLES

Check installation hardware before commencing.

- 1. Lift bonnet
- 2. Remove centre trim from top of bumper by removing two black push-pull clips. Remove four Phillips head screws and four black push-pull clips from top of bumper.
- 3. From front of wheel arch (per side) remove three black push-pull clips, and ten phillips head screws, two black push-pull clips from under side of bumper. Pull centre of under body guard down and remove two black push-pull clips from bumper. Remove one 10 mm head bolt from rear wing (per side). Carefully pull out on rear wing to unclip bumper from guard, pull bumper forward to unclip from headlight. **See figure 1.** Disconnect wiring from fog lights, disconnect bumper parking sensors and unplug headlight washer line. Remove bumper.
- 4. Remove foam pad from bumper support.
- 5. Remove lower centre ducting by releasing (6) six 10mm head bolts.
- 6. On driver side disconnect wiring harness from intercooler and remove from chassis rail.
- 7. Remove two 14mm head bolts on outside of chassis rail at bumper support join. Using a 18mm drill or die grinder, enlarge outside only of front and rear holes in crash can (per side) to fit chassis spacers. See figure 2. Blow filings clear and treat all exposed metal with a rust inhibitor.
- 8. Install ECB tow hooks (supplied) onto crash can using original 14mm head bolts and M10 washers into chassis rail and tube spacers into bumper support. Two M8 x 120 bolts can be installed to hold chassis spacers in place whilst drilling mount in next step. **See figure 3.** Fit **Nuts to rear of bolts as locking nuts.**
- 9. Drill rear chassis mount to 10mm, using ECB tow hook as a guide. **See figure 4. Blow filings clear and treat all exposed metal with a rust inhibitor.** Install M10 x 40 bolts, flat washers, spring washers and nuts (supplied) into drilled holes.
- 10. Fit ECB steel mounting brackets (supplied) onto front of bumper support using inner ECB steel mounting brackets, M10 x 100 x 1.5 bolts, flat washers and nyloc nuts (supplied) to outer rear ECB steel mounting brackets, M10 x 100 x 1.5 bolts, flat washers and nyloc nuts (supplied) and two M8 x 120mm bolts, flat washers and nyloc nuts (supplied) through ECB tow hooks. Centralise ECB steel mounting brackets to front of vehicle and measure inside of alloy protection bar to set ECB steel mounting bracket in correct position. **Align and tighten bolts. See figure 5.**
- 11. Mark and cut foam pad to fit around mounts on bumper reinforcement. **See figure 6.** (Secure with zip-tie if required).
- 12. Mark and cut air deflector to fit around top of mounts. See figure 7. Refit to vehicle.
- 13. Mark and cut lower centre air deflector to fit over steel mounts. See figure 8.

Tel: 07 3897 5700 Fax: 07 3283 1168

ecb@ecb.com.au www.ecb.com.au

29 Snook St Clontarf QLD 4019 Australia

Po Box 122 Margate QLD 4019 Australia

Figure 1

Figure 2

Figure 3

Figure 4