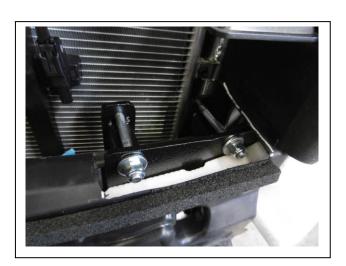

Tel: 07 3897 5700 Fax: 07 3283 1168

ecb@ecb.com.au www.ecb.com.au

29 Snook St Clontarf QLD 4019 Australia Po Box 122 Margate QLD 4019 Australia

- 14. Remove parking sensors and housing from the bumper and relocate into the rear of the Protection bar channel. **See figure 9.** If vehicle is not fitted with parking sensors, install blanking plus into holes in channel.
- 15. Remove the fog lights from the bumper and discard.
- 16. Find template in this instruction. As printers can vary, check scaling to ensure correct. Using sharp scissors, carefully cut out template. Tape bumper with masking tape to avoid damage to bumper. Mark the bumper and check measure to alloy protection bar and steel mounts. Drill corners and cut bumper with a jigsaw or similar to fit over the steel mounts. See figure 10.
- 17. Relocate the sensor wiring and reconnect the intercooler plug.
- 18. Refit bumper onto vehicle in the reverse steps of step 2 and 3.
- 19. Fit protection bar onto vehicle using three M12 x 40 x 1.75 bolts, flat washers, spring washers and nuts (per side) (supplied). Align protection bar with vehicle and tighten bolts. **See figures 11 and 12.**
- 20. Warning. Test parking sensors for correct operation. Should parking sensors not work correctly, adjustment to protection bar will be required.

Figure 9

Figure 10

Figure 11

Figure 12

Tel: 07 3897 5700 Fax: 07 3283 1168

ecb@ecb.com.au www.ecb.com.au

29 Snook St Clontarf QLD 4019 Australia

Po Box 122 Margate QLD 4019 Australia