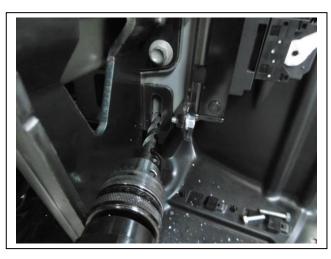

# MAZDA CX5 5/2017on BIG TUBE™ FOG LIGHT PROTECTION BAR VEHICLE FRONTAL PROTECTION SYSTEM (VFPS) FOR AIR BAG & ADR COMPLIANT VEHICLES

Check installation hardware before commencing.

- 1. Lift bonnet
- 2. Remove centre trim from top of bumper by removing two black push-pull clips. Remove four Phillips head screws and four black push-pull clips from top of bumper.
- 3. From front of wheel arch (per side) remove three black push-pull clips, and ten phillips head screws, two black push-pull clips from under side of bumper. Pull centre of under body guard down and remove two black push-pull clips from bumper. Remove one 10 mm head bolt from rear wing (per side). Carefully pull out on rear wing to unclip bumper from guard, pull bumper forward to unclip from headlight. **See figure 1.** Disconnect wiring from fog lights, disconnect bumper parking sensors and unplug headlight washer line. Remove bumper.
- 4. Remove foam pad from bumper support.
- 5. Remove lower centre ducting by releasing (6) six 10mm head bolts.
- 6. On driver side disconnect wiring harness from intercooler and remove from chassis rail.
- 7. Remove two 14mm head bolts on outside of chassis rail at bumper support join. Using a 18mm drill or die grinder, enlarge outside only of front and rear holes in crash can (per side) to fit chassis spacers. See figure 2. Blow filings clear and treat all exposed metal with a rust inhibitor.
- 8. Install ECB tow hooks (supplied) onto crash can using original 14mm head bolts and M10 washers into chassis rail and tube spacers into bumper support. Two M8 x 120 bolts can be installed to hold chassis spacers in place whilst drilling mount in next step. **See figure 3.** Fit **Nuts to rear of bolts as locking nuts.**
- 9. Drill rear chassis mount to 10mm, using ECB tow hook as a guide. **See figure 4. Blow filings clear and treat all exposed metal with a rust inhibitor.** Install M10 x 40 bolts, flat washers, spring washers and nuts (supplied) into drilled holes.
- 10. Fit ECB steel mounting brackets (supplied) onto front of bumper support using inner ECB steel mounting brackets, M10 x 100 x 1.5 bolts, flat washers and nyloc nuts (supplied) to outer rear ECB steel mounting brackets, M10 x 100 x 1.5 bolts, flat washers and nyloc nuts (supplied) and two M8 x 120mm bolts, flat washers and nyloc nuts (supplied) through ECB tow hooks. Centralise ECB steel mounting brackets to front of vehicle and measure inside of alloy protection bar to set ECB steel mounting bracket in correct position. **Align and tighten bolts. See figure 5.**
- 11. Mark and cut foam pad to fit around mounts on bumper reinforcement. **See figure 6.** (Secure with zip-tie if required).
- 12. Mark and cut air deflector to fit around top of mounts. See figure 7. Refit to vehicle.
- 13. Mark and cut lower centre air deflector to fit over steel mounts. See figure 8.