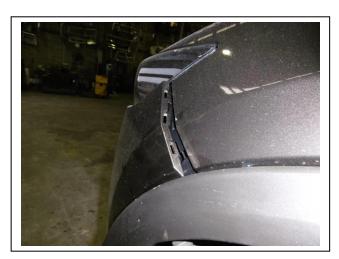

# MAZDA CX5 5/2017on BIG TUBE™ FOG LIGHT PROTECTION BAR VEHICLE FRONTAL PROTECTION SYSTEM (VFPS) FOR AIR BAG & ADR COMPLIANT VEHICLES

Check installation hardware before commencing.

- 1. Lift bonnet
- 2. Remove centre trim from top of bumper by removing two black push-pull clips. Remove four Phillips head screws and four black push-pull clips from top of bumper.
- 3. From front of wheel arch (per side) remove three black push-pull clips, and ten phillips head screws, two black push-pull clips from under side of bumper. Pull centre of under body guard down and remove two black push-pull clips from bumper. Remove one 10 mm head bolt from rear wing (per side). Carefully pull out on rear wing to unclip bumper from guard, pull bumper forward to unclip from headlight. **See figure 1.** Disconnect wiring from fog lights, disconnect bumper parking sensors and unplug headlight washer line. Remove bumper.
- 4. Remove foam pad from bumper support.
- 5. Remove lower centre ducting by releasing (6) six 10mm head bolts.
- 6. On driver side disconnect wiring harness from intercooler and remove from chassis rail.
- 7. Remove two 14mm head bolts on outside of chassis rail at bumper support join. Using a 18mm drill or die grinder, enlarge outside only of front and rear holes in crash can (per side) to fit chassis spacers. See figure 2. Blow filings clear and treat all exposed metal with a rust inhibitor.
- 8. Install ECB tow hooks (supplied) onto crash can using original 14mm head bolts and M10 washers into chassis rail and tube spacers into bumper support. Two M8 x 120 bolts can be installed to hold chassis spacers in place whilst drilling mount in next step. **See figure 3.** Fit **Nuts to rear of bolts as locking nuts.**
- 9. Drill rear chassis mount to 10mm, using ECB tow hook as a guide. **See figure 4. Blow filings clear and treat all exposed metal with a rust inhibitor.** Install M10 x 40 bolts, flat washers, spring washers and nuts (supplied) into drilled holes.
- 10. Fit ECB steel mounting brackets (supplied) onto front of bumper support using inner ECB steel mounting brackets, M10 x 100 x 1.5 bolts, flat washers and nyloc nuts (supplied) to outer rear ECB steel mounting brackets, M10 x 100 x 1.5 bolts, flat washers and nyloc nuts (supplied) and two M8 x 120mm bolts, flat washers and nyloc nuts (supplied) through ECB tow hooks. Centralise ECB steel mounting brackets to front of vehicle and measure inside of alloy protection bar to set ECB steel mounting bracket in correct position. **Align and tighten bolts. See figure 5.**
- 11. Mark and cut foam pad to fit around mounts on bumper reinforcement. **See figure 6.** (Secure with zip-tie if required).
- 12. Mark and cut air deflector to fit around top of mounts. See figure 7. Refit to vehicle.
- 13. Mark and cut lower centre air deflector to fit over steel mounts. See figure 8.