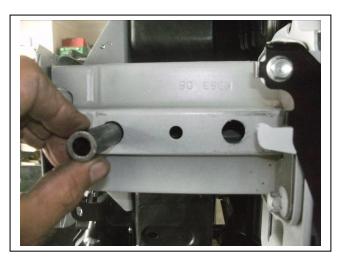

# MAZDA CX5 5/2017on BIG TUBE™ FOG LIGHT PROTECTION BAR VEHICLE FRONTAL PROTECTION SYSTEM (VFPS) FOR AIR BAG & ADR COMPLIANT VEHICLES

Check installation hardware before commencing.

- 1. Lift bonnet
- 2. Remove centre trim from top of bumper by removing two black push-pull clips. Remove four Phillips head screws and four black push-pull clips from top of bumper.
- 3. From front of wheel arch (per side) remove three black push-pull clips, and ten phillips head screws, two black push-pull clips from under side of bumper. Pull centre of under body guard down and remove two black push-pull clips from bumper. Remove one 10 mm head bolt from rear wing (per side). Carefully pull out on rear wing to unclip bumper from guard, pull bumper forward to unclip from headlight. **See figure 1.** Disconnect wiring from fog lights, disconnect bumper parking sensors and unplug headlight washer line. Remove bumper.
- 4. Remove foam pad from bumper support.
- 5. Remove lower centre ducting by releasing (6) six 10mm head bolts.
- 6. On driver side disconnect wiring harness from intercooler and remove from chassis rail.
- 7. Remove two 14mm head bolts on outside of chassis rail at bumper support join. Using a 18mm drill or die grinder, enlarge outside only of front and rear holes in crash can (per side) to fit chassis spacers. See figure 2. Blow filings clear and treat all exposed metal with a rust inhibitor.
- 8. Install ECB tow hooks (supplied) onto crash can using original 14mm head bolts and M10 washers into chassis rail and tube spacers into bumper support. Two M8 x 120 bolts can be installed to hold chassis spacers in place whilst drilling mount in next step. **See figure 3.** Fit **Nuts to rear of bolts as locking nuts.**
- 9. Drill rear chassis mount to 10mm, using ECB tow hook as a guide. **See figure 4. Blow filings clear and treat all exposed metal with a rust inhibitor.** Install M10 x 40 bolts, flat washers, spring washers and nuts (supplied) into drilled holes.
- 10. Fit ECB steel mounting brackets (supplied) onto front of bumper support using inner ECB steel mounting brackets, M10 x 100 x 1.5 bolts, flat washers and nyloc nuts (supplied) to outer rear ECB steel mounting brackets, M10 x 100 x 1.5 bolts, flat washers and nyloc nuts (supplied) and two M8 x 120mm bolts, flat washers and nyloc nuts (supplied) through ECB tow hooks. Centralise ECB steel mounting brackets to front of vehicle and measure inside of alloy protection bar to set ECB steel mounting bracket in correct position. **Align and tighten bolts. See figure 5.**
- 11. Mark and cut foam pad to fit around mounts on bumper reinforcement. **See figure 6.** (Secure with zip-tie if required).
- 12. Mark and cut air deflector to fit around top of mounts. See figure 7. Refit to vehicle.
- 13. Mark and cut lower centre air deflector to fit over steel mounts. See figure 8.