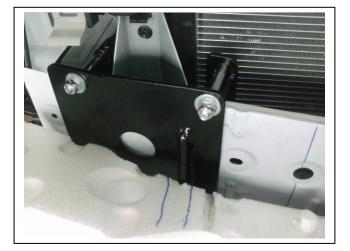

# MAZDA CX5 5/2017on BIG TUBE™ FOG LIGHT PROTECTION BAR VEHICLE FRONTAL PROTECTION SYSTEM (VFPS) FOR AIR BAG & ADR COMPLIANT VEHICLES

Check installation hardware before commencing.

- 1. Lift bonnet
- 2. Remove centre trim from top of bumper by removing two black push-pull clips. Remove four Phillips head screws and four black push-pull clips from top of bumper.
- 3. From front of wheel arch (per side) remove three black push-pull clips, and ten phillips head screws, two black push-pull clips from under side of bumper. Pull centre of under body guard down and remove two black push-pull clips from bumper. Remove one 10 mm head bolt from rear wing (per side). Carefully pull out on rear wing to unclip bumper from guard, pull bumper forward to unclip from headlight. **See figure 1.** Disconnect wiring from fog lights, disconnect bumper parking sensors and unplug headlight washer line. Remove bumper.
- 4. Remove foam pad from bumper support.
- 5. Remove lower centre ducting by releasing (6) six 10mm head bolts.
- 6. On driver side disconnect wiring harness from intercooler and remove from chassis rail.
- 7. Remove two 14mm head bolts on outside of chassis rail at bumper support join. Using a 18mm drill or die grinder, enlarge outside only of front and rear holes in crash can (per side) to fit chassis spacers. See figure 2. Blow filings clear and treat all exposed metal with a rust inhibitor.
- 8. Install ECB tow hooks (supplied) onto crash can using original 14mm head bolts and M10 washers into chassis rail and tube spacers into bumper support. Two M8 x 120 bolts can be installed to hold chassis spacers in place whilst drilling mount in next step. **See figure 3.** Fit **Nuts to rear of bolts as locking nuts.**
- 9. Drill rear chassis mount to 10mm, using ECB tow hook as a guide. **See figure 4. Blow filings clear and treat all exposed metal with a rust inhibitor.** Install M10 x 40 bolts, flat washers, spring washers and nuts (supplied) into drilled holes.
- 10. Fit ECB steel mounting brackets (supplied) onto front of bumper support using inner ECB steel mounting brackets, M10 x 100 x 1.5 bolts, flat washers and nyloc nuts (supplied) to outer rear ECB steel mounting brackets, M10 x 100 x 1.5 bolts, flat washers and nyloc nuts (supplied) and two M8 x 120mm bolts, flat washers and nyloc nuts (supplied) through ECB tow hooks. Centralise ECB steel mounting brackets to front of vehicle and measure inside of alloy protection bar to set ECB steel mounting bracket in correct position. **Align and tighten bolts. See figure 5.**
- 11. Mark and cut foam pad to fit around mounts on bumper reinforcement. **See figure 6.** (Secure with zip-tie if required).
- 12. Mark and cut air deflector to fit around top of mounts. See figure 7. Refit to vehicle.
- 13. Mark and cut lower centre air deflector to fit over steel mounts. See figure 8.

Figure 5

Figure 6

Tel: 07 3897 5700 Fax: 07 3283 1168

ecb@ecb.com.au www.ecb.com.au

29 Snook St Clontarf QLD 4019 Australia Po Box 122

Margate QLD 4019
Australia

Figure 7

Figure 8