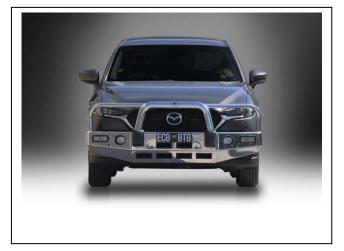

# MAZDA CX5 5/2017on BIG TUBE™ FOG LIGHT PROTECTION BAR VEHICLE FRONTAL PROTECTION SYSTEM (VFPS) FOR AIR BAG & ADR COMPLIANT VEHICLES

Check installation hardware before commencing.

- 1. Lift bonnet
- 2. Remove centre trim from top of bumper by removing two black push-pull clips. Remove four Phillips head screws and four black push-pull clips from top of bumper.
- 3. From front of wheel arch (per side) remove three black push-pull clips, and ten phillips head screws, two black push-pull clips from under side of bumper. Pull centre of under body guard down and remove two black push-pull clips from bumper. Remove one 10 mm head bolt from rear wing (per side). Carefully pull out on rear wing to unclip bumper from guard, pull bumper forward to unclip from headlight. **See figure 1.** Disconnect wiring from fog lights, disconnect bumper parking sensors and unplug headlight washer line. Remove bumper.
- 4. Remove foam pad from bumper support.
- 5. Remove lower centre ducting by releasing (6) six 10mm head bolts.
- 6. On driver side disconnect wiring harness from intercooler and remove from chassis rail.
- 7. Remove two 14mm head bolts on outside of chassis rail at bumper support join. Using a 18mm drill or die grinder, enlarge outside only of front and rear holes in crash can (per side) to fit chassis spacers. See figure 2. Blow filings clear and treat all exposed metal with a rust inhibitor.
- 8. Install ECB tow hooks (supplied) onto crash can using original 14mm head bolts and M10 washers into chassis rail and tube spacers into bumper support. Two M8 x 120 bolts can be installed to hold chassis spacers in place whilst drilling mount in next step. **See figure 3.** Fit **Nuts to rear of bolts as locking nuts.**
- 9. Drill rear chassis mount to 10mm, using ECB tow hook as a guide. **See figure 4. Blow filings clear and treat all exposed metal with a rust inhibitor.** Install M10 x 40 bolts, flat washers, spring washers and nuts (supplied) into drilled holes.
- 10. Fit ECB steel mounting brackets (supplied) onto front of bumper support using inner ECB steel mounting brackets, M10 x 100 x 1.5 bolts, flat washers and nyloc nuts (supplied) to outer rear ECB steel mounting brackets, M10 x 100 x 1.5 bolts, flat washers and nyloc nuts (supplied) and two M8 x 120mm bolts, flat washers and nyloc nuts (supplied) through ECB tow hooks. Centralise ECB steel mounting brackets to front of vehicle and measure inside of alloy protection bar to set ECB steel mounting bracket in correct position. **Align and tighten bolts. See figure 5.**
- 11. Mark and cut foam pad to fit around mounts on bumper reinforcement. **See figure 6.** (Secure with zip-tie if required).
- 12. Mark and cut air deflector to fit around top of mounts. See figure 7. Refit to vehicle.
- 13. Mark and cut lower centre air deflector to fit over steel mounts. See figure 8.