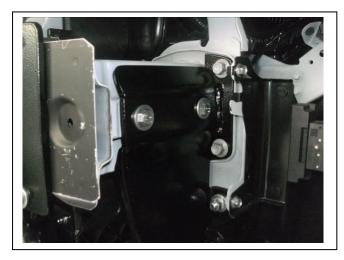

# MAZDA CX5 5/2017on BIG TUBE™ FOG LIGHT PROTECTION BAR VEHICLE FRONTAL PROTECTION SYSTEM (VFPS) FOR AIR BAG & ADR COMPLIANT VEHICLES

Check installation hardware before commencing.

- 1. Lift bonnet
- 2. Remove centre trim from top of bumper by removing two black push-pull clips. Remove four Phillips head screws and four black push-pull clips from top of bumper.
- 3. From front of wheel arch (per side) remove three black push-pull clips, and ten phillips head screws, two black push-pull clips from under side of bumper. Pull centre of under body guard down and remove two black push-pull clips from bumper. Remove one 10 mm head bolt from rear wing (per side). Carefully pull out on rear wing to unclip bumper from guard, pull bumper forward to unclip from headlight. **See figure 1.** Disconnect wiring from fog lights, disconnect bumper parking sensors and unplug headlight washer line. Remove bumper.
- 4. Remove foam pad from bumper support.
- 5. Remove lower centre ducting by releasing (6) six 10mm head bolts.
- 6. On driver side disconnect wiring harness from intercooler and remove from chassis rail.
- 7. Remove two 14mm head bolts on outside of chassis rail at bumper support join. Using a 18mm drill or die grinder, enlarge outside only of front and rear holes in crash can (per side) to fit chassis spacers. See figure 2. Blow filings clear and treat all exposed metal with a rust inhibitor.
- 8. Install ECB tow hooks (supplied) onto crash can using original 14mm head bolts and M10 washers into chassis rail and tube spacers into bumper support. Two M8 x 120 bolts can be installed to hold chassis spacers in place whilst drilling mount in next step. **See figure 3.** Fit **Nuts to rear of bolts as locking nuts.**
- 9. Drill rear chassis mount to 10mm, using ECB tow hook as a guide. **See figure 4. Blow filings clear and treat all exposed metal with a rust inhibitor.** Install M10 x 40 bolts, flat washers, spring washers and nuts (supplied) into drilled holes.
- 10. Fit ECB steel mounting brackets (supplied) onto front of bumper support using inner ECB steel mounting brackets, M10 x 100 x 1.5 bolts, flat washers and nyloc nuts (supplied) to outer rear ECB steel mounting brackets, M10 x 100 x 1.5 bolts, flat washers and nyloc nuts (supplied) and two M8 x 120mm bolts, flat washers and nyloc nuts (supplied) through ECB tow hooks. Centralise ECB steel mounting brackets to front of vehicle and measure inside of alloy protection bar to set ECB steel mounting bracket in correct position. **Align and tighten bolts. See figure 5.**
- 11. Mark and cut foam pad to fit around mounts on bumper reinforcement. **See figure 6.** (Secure with zip-tie if required).
- 12. Mark and cut air deflector to fit around top of mounts. See figure 7. Refit to vehicle.
- 13. Mark and cut lower centre air deflector to fit over steel mounts. See figure 8.