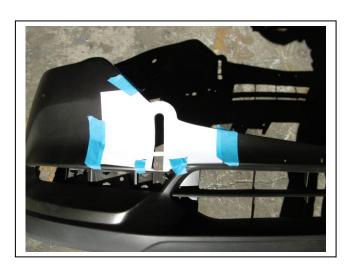

Tel: 07 3897 5700 Fax: 07 3283 1168

ecb@ecb.com.au www.ecb.com.au

29 Snook St Clontarf QLD 4019 Australia Po Box 122 Margate QLD 4019 Australia

- 14. Remove parking sensors and housing from the bumper and relocate into the rear of the Protection bar channel. **See figure 9.** If vehicle is not fitted with parking sensors, install blanking plus into holes in channel.
- 15. Remove the fog lights from the bumper and discard.
- 16. Find template in this instruction. As printers can vary, check scaling to ensure correct. Using sharp scissors, carefully cut out template. Tape bumper with masking tape to avoid damage to bumper. Mark the bumper and check measure to alloy protection bar and steel mounts. Drill corners and cut bumper with a jigsaw or similar to fit over the steel mounts. See figure 10.
- 17. Relocate the sensor wiring and reconnect the intercooler plug.
- 18. Refit bumper onto vehicle in the reverse steps of step 2 and 3.
- 19. Fit protection bar onto vehicle using three M12 x 40 x 1.75 bolts, flat washers, spring washers and nuts (per side) (supplied). Align protection bar with vehicle and tighten bolts. **See figures 11 and 12.**
- 20. Warning. Test parking sensors for correct operation. Should parking sensors not work correctly, adjustment to protection bar will be required.