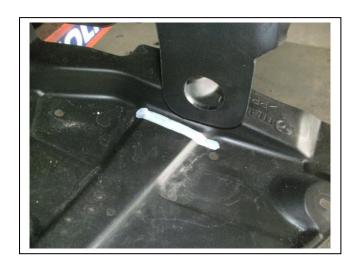

# MAZDA CX5 5/2017on BIG TUBE™ FOG LIGHT PROTECTION BAR VEHICLE FRONTAL PROTECTION SYSTEM (VFPS) FOR AIR BAG & ADR COMPLIANT VEHICLES

Check installation hardware before commencing.

- 1. Lift bonnet
- 2. Remove centre trim from top of bumper by removing two black push-pull clips. Remove four Phillips head screws and four black push-pull clips from top of bumper.
- 3. From front of wheel arch (per side) remove three black push-pull clips, and ten phillips head screws, two black push-pull clips from under side of bumper. Pull centre of under body guard down and remove two black push-pull clips from bumper. Remove one 10 mm head bolt from rear wing (per side). Carefully pull out on rear wing to unclip bumper from guard, pull bumper forward to unclip from headlight. **See figure 1.** Disconnect wiring from fog lights, disconnect bumper parking sensors and unplug headlight washer line. Remove bumper.
- 4. Remove foam pad from bumper support.
- 5. Remove lower centre ducting by releasing (6) six 10mm head bolts.
- 6. On driver side disconnect wiring harness from intercooler and remove from chassis rail.
- 7. Remove two 14mm head bolts on outside of chassis rail at bumper support join. Using a 18mm drill or die grinder, enlarge outside only of front and rear holes in crash can (per side) to fit chassis spacers. See figure 2. Blow filings clear and treat all exposed metal with a rust inhibitor.
- 8. Install ECB tow hooks (supplied) onto crash can using original 14mm head bolts and M10 washers into chassis rail and tube spacers into bumper support. Two M8 x 120 bolts can be installed to hold chassis spacers in place whilst drilling mount in next step. **See figure 3.** Fit **Nuts to rear of bolts as locking nuts.**
- 9. Drill rear chassis mount to 10mm, using ECB tow hook as a guide. **See figure 4. Blow filings clear and treat all exposed metal with a rust inhibitor.** Install M10 x 40 bolts, flat washers, spring washers and nuts (supplied) into drilled holes.
- 10. Fit ECB steel mounting brackets (supplied) onto front of bumper support using inner ECB steel mounting brackets, M10 x 100 x 1.5 bolts, flat washers and nyloc nuts (supplied) to outer rear ECB steel mounting brackets, M10 x 100 x 1.5 bolts, flat washers and nyloc nuts (supplied) and two M8 x 120mm bolts, flat washers and nyloc nuts (supplied) through ECB tow hooks. Centralise ECB steel mounting brackets to front of vehicle and measure inside of alloy protection bar to set ECB steel mounting bracket in correct position. **Align and tighten bolts. See figure 5.**
- 11. Mark and cut foam pad to fit around mounts on bumper reinforcement. **See figure 6.** (Secure with zip-tie if required).
- 12. Mark and cut air deflector to fit around top of mounts. See figure 7. Refit to vehicle.
- 13. Mark and cut lower centre air deflector to fit over steel mounts. See figure 8.

Tel: 07 3897 5700 Fax: 07 3283 1168

ecb@ecb.com.au www.ecb.com.au

29 Snook St Clontarf QLD 4019 Australia

Po Box 122 Margate QLD 4019 Australia

Figure 1

Figure 2

Figure 3

Figure 4